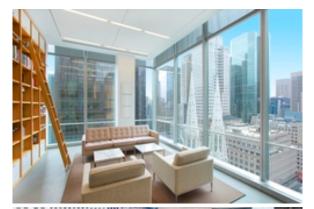

#### RENOVATION

In 2005, Vornado completed a redevelopment of 640 Fifth Avenue, which comprised of creating floor-to-ceiling glass walls and column-free space on tower floors, plus a sleek, modern lobby that features an Amses Cosma glass wall sculpture.