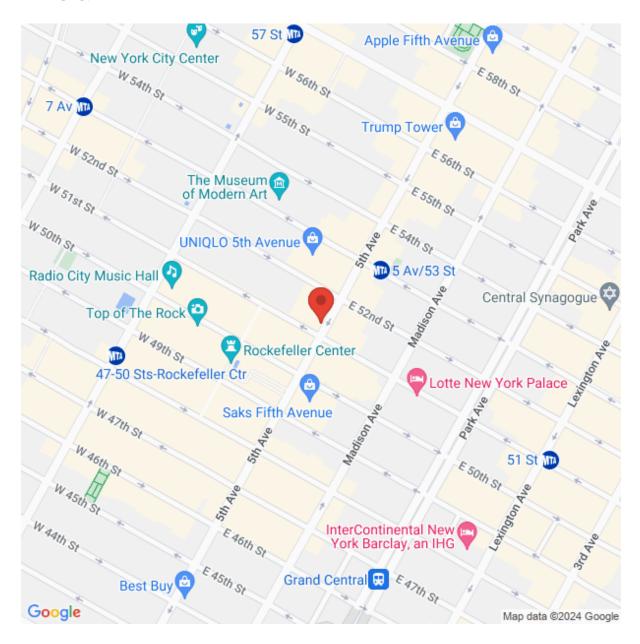

ORS**

22

#### **FLOOR SIZES**

9,200 SF to 20,000 SF

#### **FLOOR LOADS**

100 lbs per SF

#### **CEILING HEIGHTS**

11'-6"

#### **ELECTRICITY**

8 watts per USF

#### **EMERGENCY LIGHTING AND POWER**

550 KW Generator supports fire life & safety and base building systems

#### **ELEVATORS**

7 Passenger Cars 2 Freight Cars

#### HVAC

Monday through Friday 8:00 AM to 8:00 PM

#### **SECURITY**

24 hours, 7 days a week







ENERGY STAR RECIPIENT

LEED Gold



#### SUSTAINABILITY

LEED Gold Certified

#### **TELECOM**

AT&T, Con Ed/ RCN, TWC, Light Tower, Level 3 Communications, Pilot



www.vno.com

## **TENANT PROFILE**

### Major Tenants Include:

#### Office

- Fidelity InvestmentsOwl Creek Asset Management

#### Retail

- Dyson
- Victoria's Secret







### **AREA INFO & MAP**