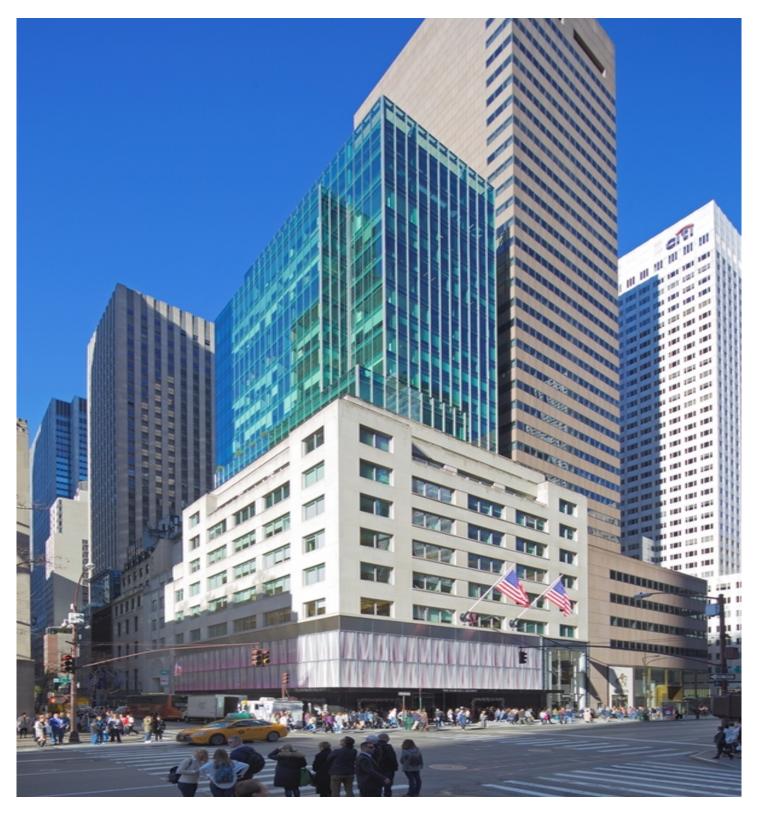

#### **LOCATION**

The building is located on the Northwest corner of 51st Street & 5th Avenue, in the heart of Manhattan's Rockefeller Center.

#### RENOVATION

In 2005, Vornado completed a redevelopment of 640 Fifth Avenue, which comprised of creating floor-to-ceiling glass walls and column-free space on tower floors, plus a sleek, modern lobby that features an Amses Cosma glass wall sculpture.

#### **BUILDING SIZE**

Approximately 327,000 SF

#### **FLOORS**

22